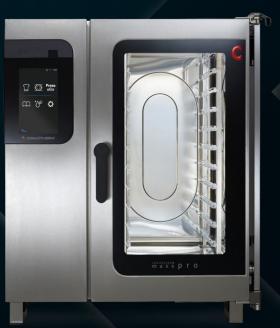

# Service Trainings Convotherm 2025

The different training modules:

Module 1: Live steamer variant maxx pro Electro & mini

Module 2: Live steamer variant maxx pro Gas

Module 3: Live Refresher steamer variant maxx pro Electro for trained technicians

## Information about the modules (for fees, dates and requirements, see attached):

| Module I:                |                                                                                                 |  |
|--------------------------|-------------------------------------------------------------------------------------------------|--|
| Training focus:          | Basics of Combi steamer                                                                         |  |
| requirements:            | electrically qualified person                                                                   |  |
| Recommended for:         | New service companies as well as for previous trained technicians                               |  |
| Duration of training:    | 9 am – 5 pm o'clock in Eglfing / 2 days                                                         |  |
|                          |                                                                                                 |  |
| Module II:               |                                                                                                 |  |
| Training focus:          | Gas steamer                                                                                     |  |
| requirements:            | Participation at a Convotherm 4 training in the last 3 years as well an Online training,        |  |
|                          | electrically qualified person with Gas approval                                                 |  |
| Recommended for:         | Upgrade for previous trained technicians                                                        |  |
| Duration of training:    | 9 am – 5 pm o'clock in Eglfing / 1 day                                                          |  |
| Module III:              |                                                                                                 |  |
| Training focus:          | Refresher training on maxx pro steamer                                                          |  |
| requirements:            | Participation at a Convotherm 4 training in the <u>last 3 years</u> as well an Online training, |  |
|                          | electrically qualified person                                                                   |  |
| Recommended for:         | Upgrade for previous trained technicians                                                        |  |
| Duration of training:    | 9 am – 5 pm o'clock in Eglfing / 1 day                                                          |  |
| Module IV <u>ONLINE:</u> |                                                                                                 |  |
| Training focus:          | Convotherm maxx steamer                                                                         |  |
| requirements:            | Participation at a Convotherm 4 training in the last 3 years as well an Online training,        |  |
|                          | electrically qualified person                                                                   |  |
| Recommended for:         | Upgrade for previous trained technicians                                                        |  |
| Duration of training:    | 8 am – 11 am o'clock early date / 2 pm – 5 pm late date from Eglfing ONLINE                     |  |
| 0                        |                                                                                                 |  |